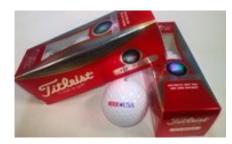

## Special Program for US Members—Give a Reward, Get a Reward

Examples of some of the branded gift items that will be offered:

Laptop backpack • Cinch-top backpack • Roller Ball Pen • Combo Tablet/Smart Phone
 Case • Mechanical Pen & Pencil Set • Rechargeable Bluetooth Speaker • Portable USB
 Speaker • Baseball Cap • Universal AC/USB Travel Charger Kit • Golf Balls • Dual-Powered
 Solar/USB Portable Battery Charger