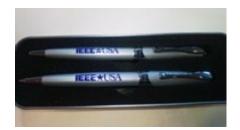

## Special Program for US Members—Give a Reward, Get a Reward

Examples of some of the branded gift items that will be offered:

Laptop backpack • Cinch-top backpack • Roller Ball Pen • Combo Tablet/Smart Phone
 Case • Mechanical Pen & Pencil Set • Rechargeable Bluetooth Speaker • Portable USB
 Speaker • Baseball Cap • Universal AC/USB Travel Charger Kit • Golf Balls • Dual-Powered
 Solar/USB Portable Battery Charger